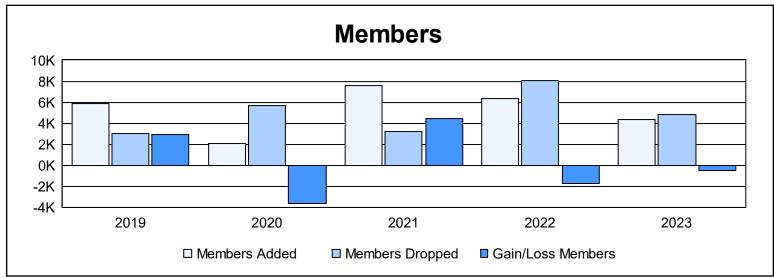

| Year      | New<br>Clubs | Dropped<br>Clubs | Gain/<br>Loss<br>Clubs | New<br>Members | Charter<br>Members | Reinstate<br>Members | Transfer<br>Members | Total<br>Member<br>Added | Total<br>Members<br>Dropped | Gain/<br>Loss<br>Members |
|-----------|--------------|------------------|------------------------|----------------|--------------------|----------------------|---------------------|--------------------------|-----------------------------|--------------------------|
| 2018-2019 | 43           | 21               | 22                     | 4,208          | 1,460              | 206                  | 34                  | 5,908                    | 3,035                       | 2,873                    |
| 2019-2020 | 16           | 28               | -12                    | 862            | 460                | 681                  | 47                  | 2,050                    | 5,709                       | -3,659                   |
| 2020-2021 | 271          | 20               | 251                    | 2,274          | 5,199              | 89                   | 27                  | 7,589                    | 3,175                       | 4,414                    |
| 2021-2022 | 73           | 58               | 15                     | 3,584          | 2,183              | 249                  | 309                 | 6,325                    | 8,078                       | -1,753                   |
| 2022-2023 | 37           | 149              | -112                   | 2,357          | 1,313              | 446                  | 185                 | 4,301                    | 4,779                       | -478                     |
| Average   | 88           | 55               | 33                     | 2,657          | 2,123              | 334                  | 120                 | 5,235                    | 4,955                       | 279                      |