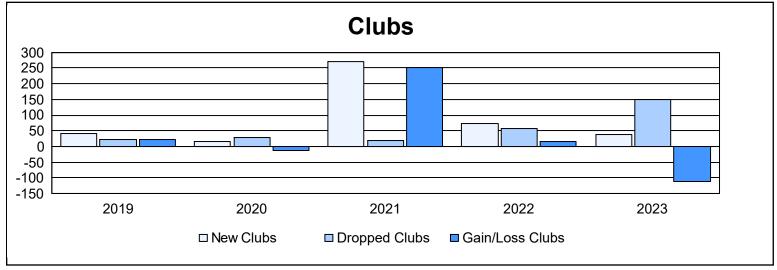

| Year      | New<br>Clubs | Dropped<br>Clubs | Gain/<br>Loss<br>Clubs | New<br>Members | Charter<br>Members | Reinstate<br>Members | Transfer<br>Members | Total<br>Member<br>Added | Total<br>Members<br>Dropped | Gain/<br>Loss<br>Members |
|-----------|--------------|------------------|------------------------|----------------|--------------------|----------------------|---------------------|--------------------------|-----------------------------|--------------------------|
| 2018-2019 | 43           | 21               | 22                     | 4,208          | 1,460              | 206                  | 34                  | 5,908                    | 3,035                       | 2,873                    |
| 2019-2020 | 16           | 28               | -12                    | 862            | 460                | 681                  | 47                  | 2,050                    | 5,709                       | -3,659                   |
| 2020-2021 | 271          | 20               | 251                    | 2,274          | 5,199              | 89                   | 27                  | 7,589                    | 3,175                       | 4,414                    |
| 2021-2022 | 73           | 58               | 15                     | 3,584          | 2,183              | 249                  | 309                 | 6,325                    | 8,078                       | -1,753                   |
| 2022-2023 | 37           | 149              | -112                   | 2,357          | 1,313              | 446                  | 185                 | 4,301                    | 4,779                       | -478                     |
| Average   | 88           | 55               | 33                     | 2,657          | 2,123              | 334                  | 120                 | 5,235                    | 4,955                       | 279                      |